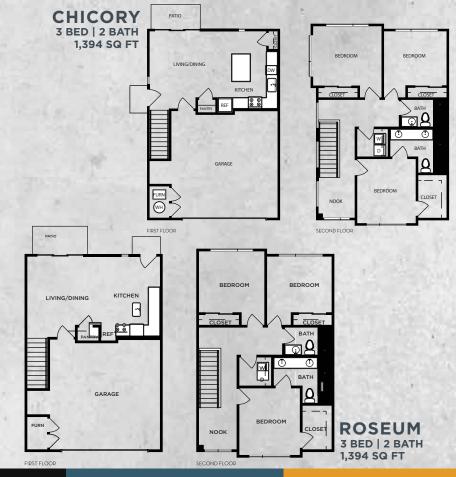

## **FLOOR PLANS**

\*all square footage is approximate

GARAGE

LIVING/DINING

AGAVE 3 BED | 2 1/2 BATH 1,513 SQ FT