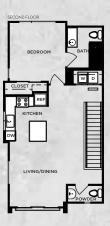

## **FLOOR PLANS**

\*all square footage is approximate

GARAGE

LIVING/DINING

AGAVE 3 BED | 2 1/2 BATH 1,513 SQ FT