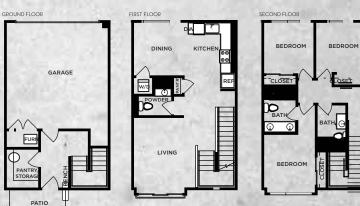

## **FLOOR PLANS**

\*all square footage is approximate

GARAGE

LIVING/DINING

AGAVE 3 BED | 2 1/2 BATH 1,513 SQ FT