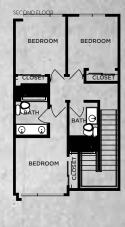

## **FLOOR PLANS**

\*all square footage is approximate

GARAGE

LIVING/DINING

AGAVE 3 BED | 2 1/2 BATH 1,513 SQ FT