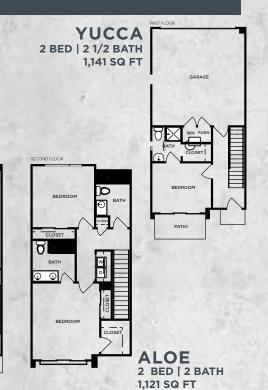

## **FLOOR PLANS**

\*all square footage is approximate

GARAGE

LIVING/DINING

AGAVE 3 BED | 2 1/2 BATH 1,513 SQ FT