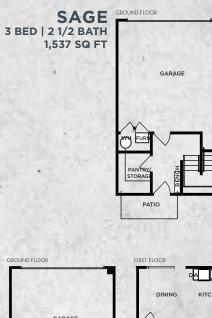

## **FLOOR PLANS**

\*all square footage is approximate

GARAGE

LIVING/DINING

AGAVE 3 BED | 2 1/2 BATH 1,513 SQ FT