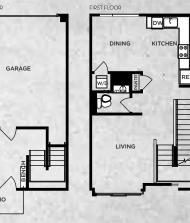

## **FLOOR PLANS**

\*all square footage is approximate

GARAGE

LIVING/DINING

AGAVE 3 BED | 2 1/2 BATH 1,513 SQ FT